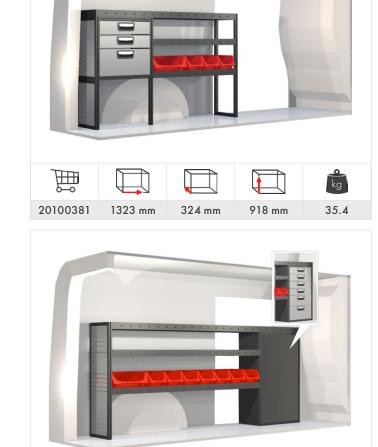

## Toyota Proace 6 & 7m<sup>3</sup> (L2 H1/H2)

#### Included in the racking proposals:

- Ball bearing runners in drawer units
- Rubber mats in shelves
- Foam inserts in drawers
- Fitting kit

kg

53.6

Roof rack Part No: **27012** 

Ĩ

20100383

1971 mm

324 mm

918 mm