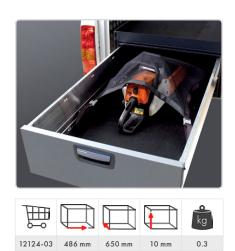

## Accessories

Part No: 50014-03

Load stop Part No: 50250-03

Kit tool holders Part No: 10848 (15 pcs) Part No: 10849 (30 pcs) Part No: 10850 (50 pcs)

Mobil-Box Part No: 10566, width 486 mm (low) Part No: 10563, width 486 mm (high)