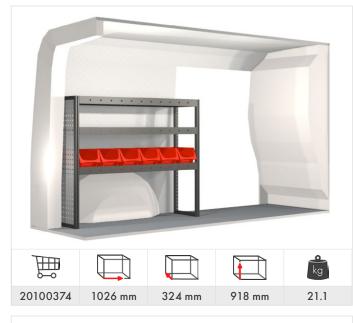

## Toyota Proace 5 m<sup>3</sup> (L1 H1)

Interested in a solution with extra-long drawers under a false floor? Please contact your dealer for more information.

Roof rack Part No: **27012** 