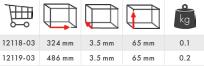

## Accessories

Part No: 50014-03

Load stop Part No: 50250-03

Kit tool holders Part No: 10848 (15 pcs) Part No: 10849 (30 pcs) Part No: 10850 (50 pcs)

Mobil-Box Part No: 10566, width 486 mm (low) Part No: 10563, width 486 mm (high)