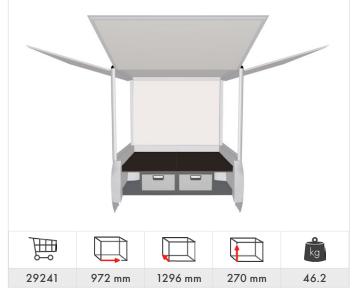

### **Toyota** Hilux X-Cab

#### Included in racking kits:

- Ball bearing runners in drawer units
- Rubber mats in shelves
- Plastic foam liners in drawers