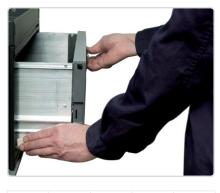

#### Included in racking kits:

- Ball bearing runners in drawer units
- Rubber mats in shelves
- Plastic foam liners in drawers