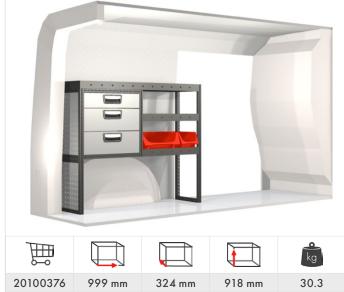

## Toyota Proace 6 & 7m<sup>3</sup> (L2 H1/H2)

#### Included in the racking proposals:

- Ball bearing runners in drawer units
- Rubber mats in shelves
- Foam inserts in drawers
- Fitting kit

kg

53.6

Roof rack Part No: **27012** 

Ĩ

20100383

1971 mm

324 mm

918 mm