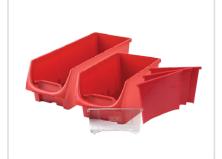

Modul-Box 324 x 324 mm, Part No: 10487-03 Divider, width 324 mm, Part No: 10488-03 Window, width 324 mm, Part No: 10489-03 Handle, width 324 mm, Part No: 10490-03

Modul-Box 162 x 324 mm, Part No: 10480-03 Modul-Box 162 x 486 mm, Part No: 10481-03 Divider, Width 162 mm, Part No: 10482-03 Window, Width 162 mm, Part No: 10483-03