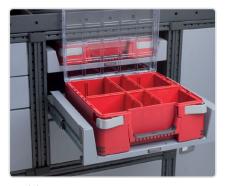

Modul-Box 324 x 324 mm, Part No: 10487-03 Divider, width 324 mm, Part No: 10488-03 Window, width 324 mm, Part No: 10489-03 Handle, width 324 mm, Part No: 10490-03

Modul-Box 162 x 324 mm, Part No: 10480-03 Modul-Box 162 x 486 mm, Part No: 10481-03 Divider, Width 162 mm, Part No: 10482-03 Window, Width 162 mm, Part No: 10483-03