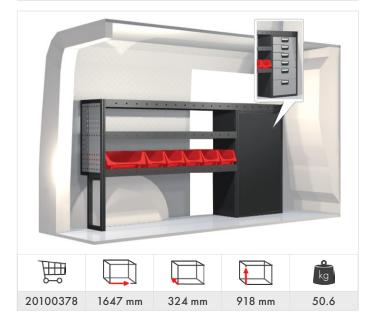

## Toyota Proace 6 & 7m<sup>3</sup> (L2 H1/H2)

#### Included in the racking proposals:

- Ball bearing runners in drawer units
- Rubber mats in shelves
- Foam inserts in drawers
- Fitting kit

kg

53.6

Roof rack Part No: **27012** 

Ĩ

20100383

1971 mm

324 mm

918 mm