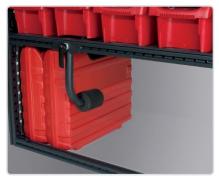

## Accessories

Part No: 50014-03

Load stop Part No: 50250-03

Kit tool holders Part No: 10848 (15 pcs) Part No: 10849 (30 pcs) Part No: 10850 (50 pcs)

Mobil-Box Part No: 10566, width 486 mm (low) Part No: 10563, width 486 mm (high)