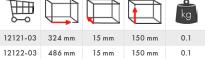

Modul-Box 324 x 324 mm, Part No: 10487-03 Divider, width 324 mm, Part No: 10488-03 Window, width 324 mm, Part No: 10489-03 Handle, width 324 mm, Part No: 10490-03

Modul-Box 162 x 324 mm, Part No: 10480-03 Modul-Box 162 x 486 mm, Part No: 10481-03 Divider, Width 162 mm, Part No: 10482-03 Window, Width 162 mm, Part No: 10483-03

Insert for drawers For 108 mm high drawer, Part No: 10530-03<sup>\*</sup> For 108 mm high drawer, Part No: 10533-03<sup>\*\*</sup> For 162/216 mm high drawer, Part No: 10535-03<sup>\*\*\*</sup>

\* 162 mm length, 324 mm depth, \*\*324 mm length, 486 mm depth, \*\*\*324 mm length, 324 mm depth.