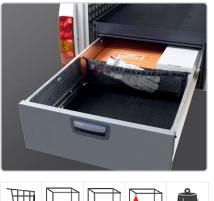

#### Included in the racking proposals:

- Ball bearing runners in drawer units
- Rubber mats in shelves
- Foam inserts in drawers
- Fitting kit

kg

53.6

Roof rack Part No: **27012** 

Ĩ

20100383

1971 mm

324 mm

918 mm