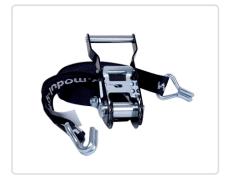

Storage holder for Mobil-Box Part No: 50230-03

Lashing eyelet Part No: 50025-03

Modul-Insert Part No: 12127-03

Lashing with narrow strap, 2.0 m (2 pcs) Part No: 11722

Lashing with ratchet, 4.5 m Part No: 11716