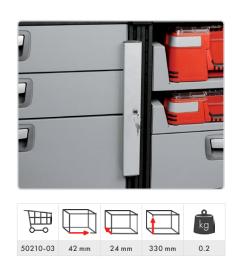

## Accessories

Part No: 50014-03

Load stop Part No: 50250-03

Kit tool holders Part No: 10848 (15 pcs) Part No: 10849 (30 pcs) Part No: 10850 (50 pcs)

Mobil-Box Part No: 10566, width 486 mm (low) Part No: 10563, width 486 mm (high)

Storage holder for Mobil-Box Part No: 50230-03

Lashing eyelet Part No: 50025-03

Modul-Insert Part No: 12127-03

Lashing with narrow strap, 2.0 m (2 pcs) Part No: 11722

Lashing with ratchet, 4.5 m Part No: 11716