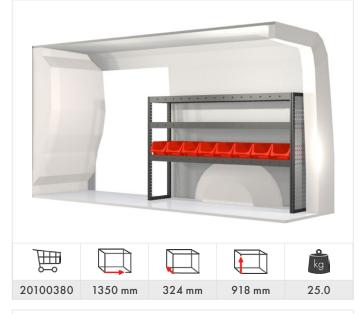

## Toyota Proace 6 & 7m<sup>3</sup> (L2 H1/H2)

#### Included in the racking proposals:

- Ball bearing runners in drawer units
- Rubber mats in shelves
- Foam inserts in drawers
- Fitting kit

kg

53.6

Roof rack Part No: **27012** 

Ĩ

20100383

1971 mm

324 mm

918 mm