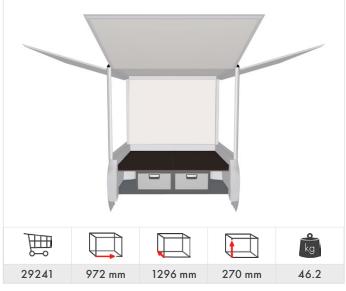

## Toyota Proace 5 m<sup>3</sup> (L1 H1)

Interested in a solution with extra-long drawers under a false floor? Please contact your dealer for more information.

Roof rack Part No: **27012** 