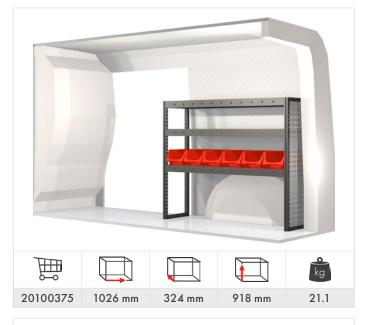

om development and manufacturing through to sales, customer service and delivery. This enables us to offer a 36-month warranty on all of the products that we manufacture ourselves. In addition, we can also provide the fastest and most reliable deliveries in the industry.

#### Modul-System Service Centers

For many years, we have had an established and broad network of Service Centers across Europe. Each Service Center is an authorized retailer with the expertise required to meet your specific needs, as their personnel have a full understanding of our products, and how to install them into your vehicle. They can also supply you with wall and floor linings, electronics and accessories such as lighting, cargo restraints, and roof racks.





## Toyota Proace 5 m<sup>3</sup> (L1 H1)













Interested in a solution with extra-long drawers under a false floor? Please contact your dealer for more information.





Roof rack Part No: **27012** 

## Toyota Proace 6 & 7m<sup>3</sup> (L2 H1/H2)







#### Included in the racking proposals:

- Ball bearing runners in drawer units
- Rubber mats in shelves
- Foam inserts in drawers
- Fitting kit



kg

53.6

Roof rack Part No: **27012** 



Ĩ

20100383

1971 mm

324 mm

918 mm

## **Toyota** Hilux D-Cab







#### Included in racking kits:

- Ball bearing runners in drawer units
- Rubber mats in shelves
- Plastic foam liners in drawers

### Accessories Hilux











### **Toyota** Hilux X-Cab





#### Included in racking kits:

- Ball bearing runners in drawer units
- Rubber mats in shelves
- Plastic foam liners in drawers