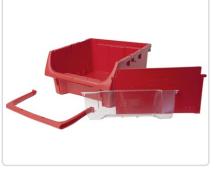

Modul-Box 324 x 324 mm, Part No: 10487-03 Divider, width 324 mm, Part No: 10488-03 Window, width 324 mm, Part No: 10489-03 Handle, width 324 mm, Part No: 10490-03

Modul-Box 162 x 324 mm, Part No: 10480-03 Modul-Box 162 x 486 mm, Part No: 10481-03 Divider, Width 162 mm, Part No: 10482-03 Window, Width 162 mm, Part No: 10483-03