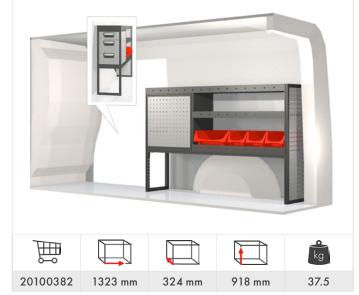

## **Toyota** Hilux D-Cab

#### Included in racking kits:

- Ball bearing runners in drawer units
- Rubber mats in shelves
- Plastic foam liners in drawers