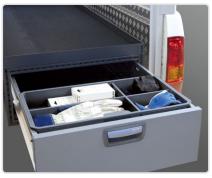

#### Included in racking kits:

- Ball bearing runners in drawer units
- Rubber mats in shelves
- Plastic foam liners in drawers