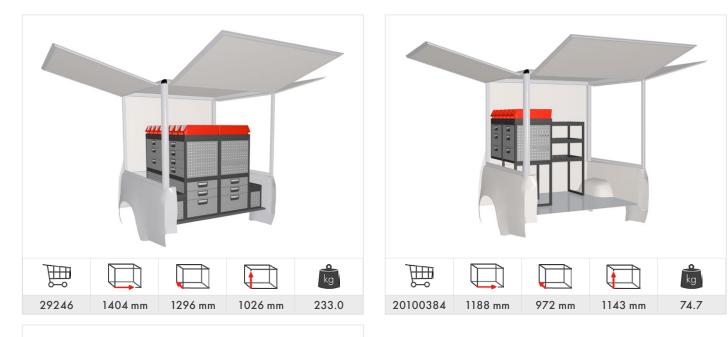

## **Toyota** Hilux D-Cab

#### Included in racking kits:

- Ball bearing runners in drawer units
- Rubber mats in shelves
- Plastic foam liners in drawers