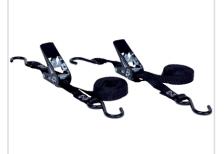

Storage holder for Mobil-Box Part No: 50230-03

Lashing eyelet Part No: 50025-03

Modul-Insert Part No: 12127-03

Lashing with narrow strap, 2.0 m (2 pcs) Part No: 11722

Lashing with ratchet, 4.5 m Part No: 11716