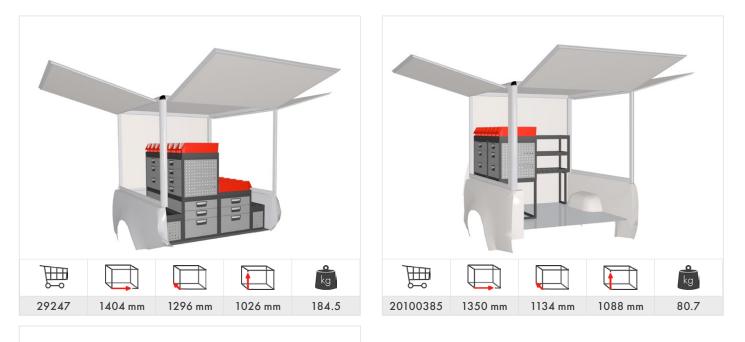

## Toyota Proace 6 & 7m<sup>3</sup> (L2 H1/H2)

#### Included in the racking proposals:

- Ball bearing runners in drawer units
- Rubber mats in shelves
- Foam inserts in drawers
- Fitting kit

kg

53.6

Roof rack Part No: **27012** 

Ĩ

20100383

1971 mm

324 mm

918 mm