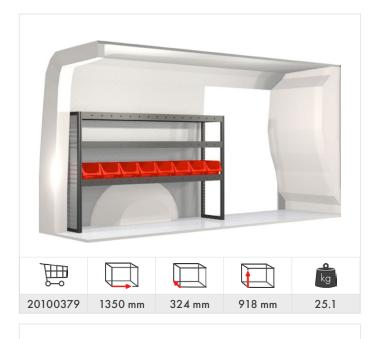

## Toyota Proace 5 m<sup>3</sup> (L1 H1)

Interested in a solution with extra-long drawers under a false floor? Please contact your dealer for more information.

Roof rack Part No: **27012** 

#### Included in the racking proposals:

- Ball bearing runners in drawer units
- Rubber mats in shelves
- Foam inserts in drawers
- Fitting kit

kg

53.6

Roof rack Part No: **27012** 

Ĩ

20100383

1971 mm

324 mm

918 mm