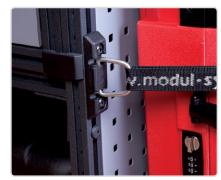

Storage holder for Mobil-Box Part No: 50230-03

Lashing eyelet Part No: 50025-03

Modul-Insert Part No: 12127-03

Lashing with narrow strap, 2.0 m (2 pcs) Part No: 11722

Lashing with ratchet, 4.5 m Part No: 11716