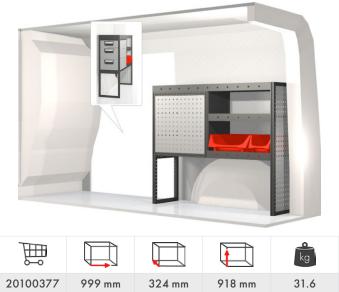

## Toyota Proace 5 m<sup>3</sup> (L1 H1)

Interested in a solution with extra-long drawers under a false floor? Please contact your dealer for more information.

Roof rack Part No: **27012** 