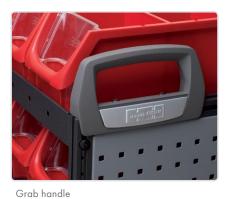

## Accessories

Part No: 50014-03

Load stop Part No: 50250-03

Kit tool holders Part No: 10848 (15 pcs) Part No: 10849 (30 pcs) Part No: 10850 (50 pcs)

Mobil-Box Part No: 10566, width 486 mm (low) Part No: 10563, width 486 mm (high)