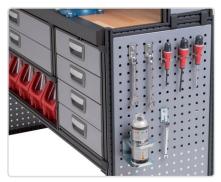

## Accessories

Part No: 50014-03

Load stop Part No: 50250-03

Kit tool holders Part No: 10848 (15 pcs) Part No: 10849 (30 pcs) Part No: 10850 (50 pcs)

Mobil-Box Part No: 10566, width 486 mm (low) Part No: 10563, width 486 mm (high)

Storage holder for Mobil-Box Part No: 50230-03

Lashing eyelet Part No: 50025-03

Modul-Insert Part No: 12127-03

Lashing with narrow strap, 2.0 m (2 pcs) Part No: 11722

Lashing with ratchet, 4.5 m Part No: 11716