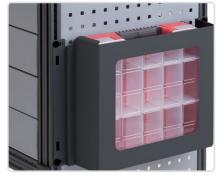

## Accessories

Part No: 50014-03

Load stop Part No: 50250-03

Kit tool holders Part No: 10848 (15 pcs) Part No: 10849 (30 pcs) Part No: 10850 (50 pcs)

Mobil-Box Part No: 10566, width 486 mm (low) Part No: 10563, width 486 mm (high)

Modul-Box 324 x 324 mm, Part No: 10487-03 Divider, width 324 mm, Part No: 10488-03 Window, width 324 mm, Part No: 10489-03 Handle, width 324 mm, Part No: 10490-03

Modul-Box 162 x 324 mm, Part No: 10480-03 Modul-Box 162 x 486 mm, Part No: 10481-03 Divider, Width 162 mm, Part No: 10482-03 Window, Width 162 mm, Part No: 10483-03