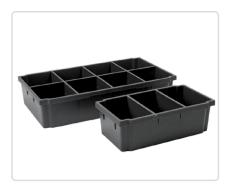

Insert for drawers For 108 mm high drawer, Part No: 10530-03<sup>\*</sup> For 108 mm high drawer, Part No: 10533-03<sup>\*\*</sup> For 162/216 mm high drawer, Part No: 10535-03<sup>\*\*\*</sup>

\* 162 mm length, 324 mm depth, \*\*324 mm length, 486 mm depth, \*\*\*324 mm length, 324 mm depth.