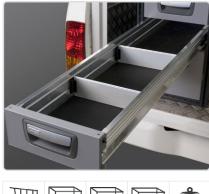

#### Included in racking kits:

- Ball bearing runners in drawer units
- Rubber mats in shelves
- Plastic foam liners in drawers