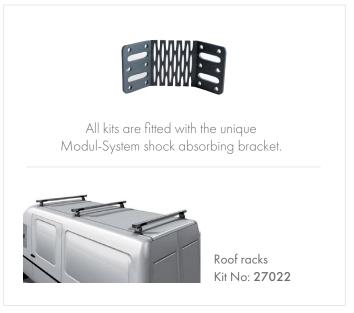

#### Accessories

Grab handle Part No: 50014-03

Load stop Part No: 50250-03

Kit tool holders

Part No: 10848 (15 pcs)

Part No: 10849 (30 pcs)

Part No: 10850 (50 pcs)

Mobil-Box Part No: 10566, width 486 mm (low) Part No: 10563, width 486 mm (high)