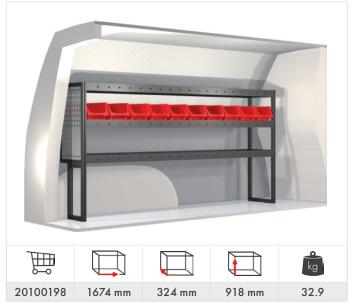

#### Caddy Maxi

Transporter 5.8 & 6.7  $m^3$  (L1 H1/H2)

Transporter 6.9 &  $7.9 \text{ m}^3$  (L2 H1/H2)

Crafter 7.5 m<sup>3</sup> (L1 H1)

Crafter 9 &  $10.5 \text{ m}^3$  (L2 H1/H2)

Crafter  $14 \& 15 \text{ m}^3 \text{ (L3 H2/H3)}$ 