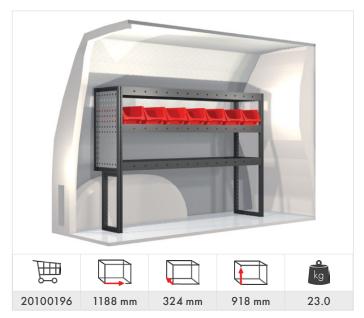

#### Caddy Maxi

Transporter 5.8 & 6.7  $m^3$  (L1 H1/H2)

Transporter 6.9 &  $7.9 \text{ m}^3$  (L2 H1/H2)

Crafter 7.5 m<sup>3</sup> (L1 H1)

Crafter 9 &  $10.5 \text{ m}^3$  (L2 H1/H2)

Crafter  $14 \& 15 \text{ m}^3 \text{ (L3 H2/H3)}$ 