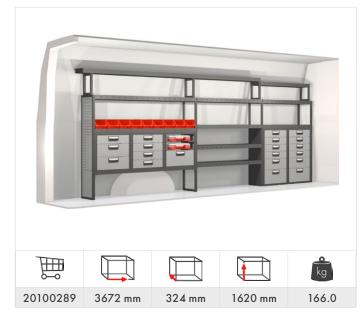

#### Caddy Maxi

Transporter 5.8 & 6.7  $m^3$  (L1 H1/H2)

Transporter 6.9 &  $7.9 \text{ m}^3$  (L2 H1/H2)

Crafter 7.5 m<sup>3</sup> (L1 H1)

Crafter 9 &  $10.5 \text{ m}^3$  (L2 H1/H2)

Crafter  $14 \& 15 \text{ m}^3 \text{ (L3 H2/H3)}$ 