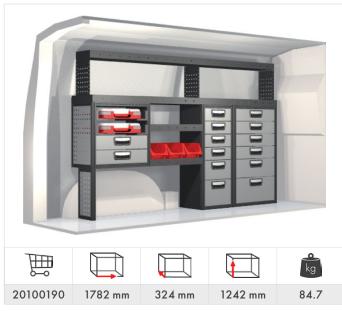

#### Caddy Maxi

Transporter 5.8 & 6.7  $m^3$  (L1 H1/H2)

Transporter 6.9 &  $7.9 \text{ m}^3$  (L2 H1/H2)

Crafter 7.5 m<sup>3</sup> (L1 H1)

Crafter 9 &  $10.5 \text{ m}^3$  (L2 H1/H2)

Crafter  $14 \& 15 \text{ m}^3 \text{ (L3 H2/H3)}$ 