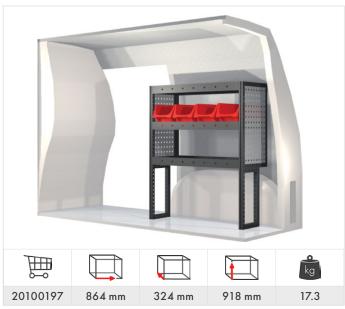

sure quality at every stage from development and manufacturing through to sales, customer service and delivery. This enables us to offer a 36-month warranty on all of the products that we manufacture ourselves. In addition, we can also provide the fastest and most reliable deliveries in the industry.







#### Modul-System Service Centers

For many years, we have had an established and broad network of Service Centers across Europe. Each Service Center is an authorized retailer with the expertise required to meet your specific needs, as their personnel have a full understanding of our products, and how to install them into your vehicle. They can also supply you with wall and floor linings, electronics and accessories such as lighting, cargo restraints, and roof racks.



#### Caddy















#### Caddy Maxi















Transporter 5.8 & 6.7  $m^3$  (L1 H1/H2)













Transporter 6.9 &  $7.9 \text{ m}^3$  (L2 H1/H2)













Crafter 7.5 m<sup>3</sup> (L1 H1)















Crafter 9 &  $10.5 \text{ m}^3$  (L2 H1/H2)















Crafter  $14 \& 15 \text{ m}^3 \text{ (L3 H2/H3)}$ 













#### Accessories



Grab handle Part No: 50014-03



Load stop Part No: 50250-03



Kit tool holders

Part No: 10848 (15 pcs)

Part No: 10849 (30 pcs)

Part No: 10850 (50 pcs)



Mobil-Box Part No: 10566, width 486 mm (low) Part No: 10563, width 486 mm (high)



Storage holder for Mobil-Box Part No: 50230-03



Lashing eyelet
Part No: 50025-03



Modul-Insert Part No: 12127-03



Lashing with narrow strap, 2.0 m (2 pcs)
Part No: 11722



Lashing with ratchet, 4.5 m