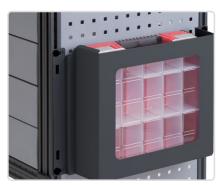

Modul-Box 324 x 324 mm, Part No: 10487-03 Divider, width 324 mm, Part No: 10488-03 Window, width 324 mm, Part No: 10489-03 Handle, width 324 mm, Part No: 10490-03

Modul-Box 162 x 324 mm, Part No: 10480-03 Modul-Box 162 x 486 mm, Part No: 10481-03 Divider, Width 162 mm, Part No: 10482-03 Window, Width 162 mm, Part No: 10483-03