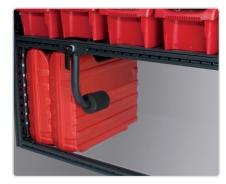

#### Accessories

Grab handle Part No: 50014-03

Load stop Part No: 50250-03

Kit tool holders

Part No: 10848 (15 pcs)

Part No: 10849 (30 pcs)

Part No: 10850 (50 pcs)

Mobil-Box Part No: 10566, width 486 mm (low) Part No: 10563, width 486 mm (high)