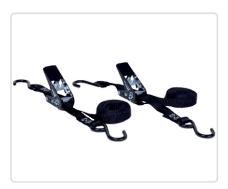

Storage holder for Mobil-Box Part No: 50230-03

Lashing eyelet
Part No: 50025-03

Modul-Insert Part No: 12127-03

Lashing with narrow strap, 2.0 m (2 pcs)
Part No: 11722

Lashing with ratchet, 4.5 m Part No: 11716