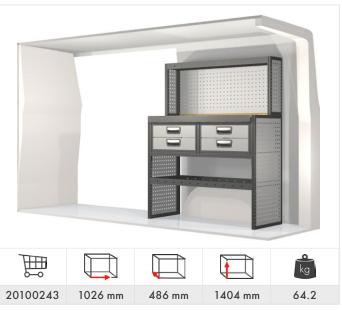

ourselves. In addition, we can also provide the fastest and most reliable deliveries in the industry.







#### Modul-System Service Centers

For many years, we have had an established and broad network of Service Centers across Europe. Each Service Center is an authorized retailer with the expertise required to meet your specific needs, as their personnel have a full understanding of our products, and how to install them into your vehicle. They can also supply you with wall and floor linings, electronics and accessories such as lighting, cargo restraints, and roof racks.



#### Caddy















#### Caddy Maxi















Transporter 5.8 & 6.7  $m^3$  (L1 H1/H2)













Transporter 6.9 &  $7.9 \text{ m}^3$  (L2 H1/H2)













Crafter 7.5 m<sup>3</sup> (L1 H1)















Crafter 9 &  $10.5 \text{ m}^3$  (L2 H1/H2)















Crafter  $14 \& 15 \text{ m}^3 \text{ (L3 H2/H3)}$ 













#### Accessories



Grab handle Part No: 50014-03



Load stop Part No: 50250-03



Kit tool holders

Part No: 10848 (15 pcs)

Part No: 10849 (30 pcs)

Part No: 10850 (50 pcs)



Mobil-Box Part No: 10566, width 486 mm (low) Part No: 10563, width 486 mm (high)



Storage holder for Mobil-Box Part No: 50230-03



Lashing eyelet
Part No: 50025-03



Modul-Insert Part No: 12127-03



Lashing with narrow strap, 2.0 m (2 pcs)
Part No: 11722



Lashing with ratchet, 4.5 m Part No: 11716



Modul-Box 324 x 324 mm, Part No: 10487-03 Divider, width 324 mm, Part No: 10488-03 Window, width 324 mm, Part No: 10489-03 Handle, width 324 mm, Part No: 10490-03



Modul-Box 162 x