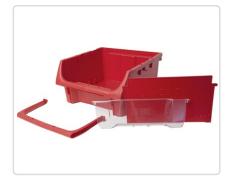

Modul-Box 324 x 324 mm, Part No: 10487-03 Divider, width 324 mm, Part No: 10488-03 Window, width 324 mm, Part No: 10489-03 Handle, width 324 mm, Part No: 10490-03

Modul-Box 162 x 324 mm, Part No: 10480-03 Modul-Box 162 x 486 mm, Part No: 10481-03 Divider, Width 162 mm, Part No: 10482-03 Window, Width 162 mm, Part No: 10483-03