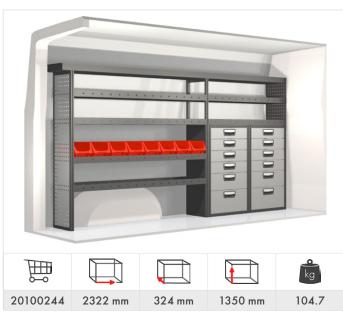

rselves. In addition, we can also provide the fastest and most reliable deliveries in the industry.







#### Modul-System Service Centers

For many years, we have had an established and broad network of Service Centers across Europe. Each Service Center is an authorized retailer with the expertise required to meet your specific needs, as their personnel have a full understanding of our products, and how to install them into your vehicle. They can also supply you with wall and floor linings, electronics and accessories such as lighting, cargo restraints, and roof racks.



#### Caddy















#### Caddy Maxi















Transporter 5.8 & 6.7  $m^3$  (L1 H1/H2)













Transporter 6.9 &  $7.9 \text{ m}^3$  (L2 H1/H2)













Crafter 7.5 m<sup>3</sup> (L1 H1)















Crafter 9 &  $10.5 \text{ m}^3$  (L2 H1/H2)















Crafter  $14 \& 15 \text{ m}^3 \text{ (L3 H2/H3)}$ 













#### Accessories



Grab handle Part No: 50014-03



Load stop Part No: 50250-03



Kit tool holders

Part No: 10848 (15 pcs)

Part No: 10849 (30 pcs)

Part No: 10850 (50 pcs)



Mobil-Box Part No: 10566, width 486 mm (low) Part No: 10563, width 486 mm (high)



Storage holder for Mobil-Box Part No: 50230-03



Lashing eyelet
Part No: 50025-03



Modul-Insert Part No: 12127-03



Lashing with narrow strap, 2.0 m (2 pcs)
Part No: 11722



Lashing with ratchet, 4.5 m Part No: 11716



Modul-Box 324 x 324 mm, Part No: 10487-03 Divider, width 324 mm, Part No: 10488-03 Window, width 324 mm, Part No: 10489-03 Handle, width 324 mm, Part No: 10490-03



Modul-Box 162 x 32