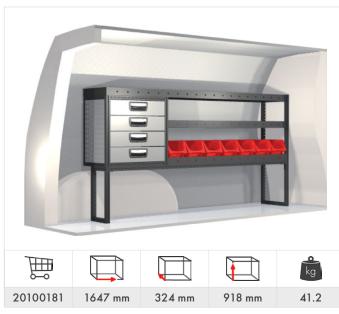

#### Caddy Maxi

Transporter 5.8 & 6.7  $m^3$  (L1 H1/H2)

Transporter 6.9 &  $7.9 \text{ m}^3$  (L2 H1/H2)

Crafter 7.5 m<sup>3</sup> (L1 H1)

Crafter 9 &  $10.5 \text{ m}^3$  (L2 H1/H2)

Crafter  $14 \& 15 \text{ m}^3 \text{ (L3 H2/H3)}$ 