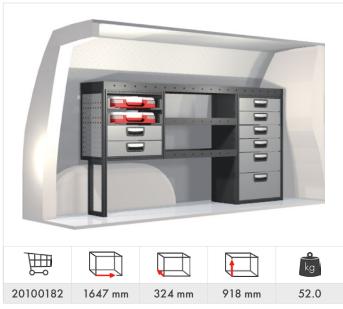

velopment and manufacturing through to sales, customer service and delivery. This enables us to offer a 36-month warranty on all of the products that we manufacture ourselves. In addition, we can also provide the fastest and most reliable deliveries in the industry.







#### Modul-System Service Centers

For many years, we have had an established and broad network of Service Centers across Europe. Each Service Center is an authorized retailer with the expertise required to meet your specific needs, as their personnel have a full understanding of our products, and how to install them into your vehicle. They can also supply you with wall and floor linings, electronics and accessories such as lighting, cargo restraints, and roof racks.



#### Caddy















#### Caddy Maxi















Transporter 5.8 & 6.7  $m^3$  (L1 H1/H2)













Transporter 6.9 &  $7.9 \text{ m}^3$  (L2 H1/H2)













Crafter 7.5 m<sup>3</sup> (L1 H1)















Crafter 9 &  $10.5 \text{ m}^3$  (L2 H1/H2)















Crafter  $14 \& 15 \text{ m}^3 \text{ (L3 H2/H3)}$ 













#### Accessories



Grab handle Part No: 50014-03



Load stop Part No: 50250-03



Kit tool holders

Part No: 10848 (15 pcs)

Part No: 10849 (30 pcs)

Part No: 10850 (50 pcs)



Mobil-Box Part No: 10566, width 486 mm (low) Part No: 10563, width 486 mm (high)



Storage holder for Mobil-Box Part No: 50230-03



Lashing eyelet
Part No: 50025-03



Modul-Insert Part No: 12127-03



Lashing with narrow strap, 2.0 m (2 pcs)
Part No: 11722



Lashing with ratchet, 4.5 m Part No: 11716



Modul-Box 324 x 3