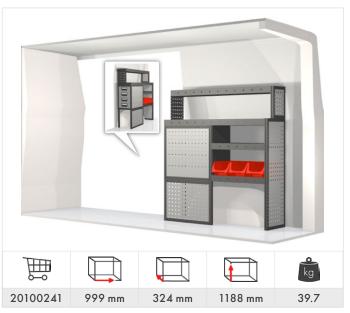

ure ourselves. In addition, we can also provide the fastest and most reliable deliveries in the industry.







#### Modul-System Service Centers

For many years, we have had an established and broad network of Service Centers across Europe. Each Service Center is an authorized retailer with the expertise required to meet your specific needs, as their personnel have a full understanding of our products, and how to install them into your vehicle. They can also supply you with wall and floor linings, electronics and accessories such as lighting, cargo restraints, and roof racks.



#### Caddy















#### Caddy Maxi















Transporter 5.8 & 6.7  $m^3$  (L1 H1/H2)













Transporter 6.9 &  $7.9 \text{ m}^3$  (L2 H1/H2)













Crafter 7.5 m<sup>3</sup> (L1 H1)















Crafter 9 &  $10.5 \text{ m}^3$  (L2 H1/H2)















Crafter  $14 \& 15 \text{ m}^3 \text{ (L3 H2/H3)}$ 













#### Accessories



Grab handle Part No: 50014-03



Load stop Part No: 50250-03



Kit tool holders

Part No: 10848 (15 pcs)

Part No: 10849 (30 pcs)

Part No: 10850 (50 pcs)



Mobil-Box Part No: 10566, width 486 mm (low) Part No: 10563, width 486 mm (high)



Storage holder for Mobil-Box Part No: 50230-03



Lashing eyelet
Part No: 50025-03



Modul-Insert Part No: 12127-03



Lashing with narrow strap, 2.0 m (2 pcs)
Part No: 11722



Lashing with ratchet, 4.5 m Part No: 11716



Modul-Box 324 x 324 mm, Part No: 10487-03 Divider, width 324 mm, Part No: 10488-03 Window, width 324 mm, Part No: 10489-03 Handle, width 324 mm, Part No: 10490-03



Modul-Box 16