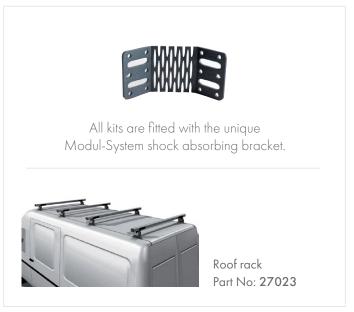

#### Caddy Maxi

Transporter 5.8 & 6.7  $m^3$  (L1 H1/H2)

Transporter 6.9 &  $7.9 \text{ m}^3$  (L2 H1/H2)

Crafter 7.5 m<sup>3</sup> (L1 H1)

Crafter 9 &  $10.5 \text{ m}^3$  (L2 H1/H2)

Crafter  $14 \& 15 \text{ m}^3 \text{ (L3 H2/H3)}$ 