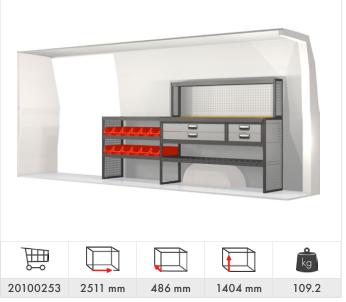

#### Caddy Maxi

Transporter 5.8 & 6.7  $m^3$  (L1 H1/H2)

Transporter 6.9 &  $7.9 \text{ m}^3$  (L2 H1/H2)

Crafter 7.5 m<sup>3</sup> (L1 H1)

Crafter 9 &  $10.5 \text{ m}^3$  (L2 H1/H2)

Crafter  $14 \& 15 \text{ m}^3 \text{ (L3 H2/H3)}$ 