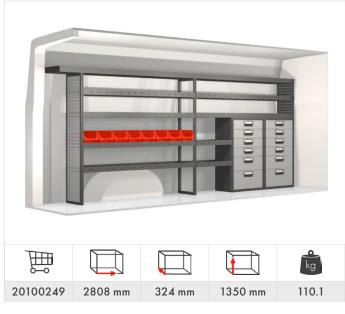

#### Caddy Maxi

Transporter 5.8 & 6.7  $m^3$  (L1 H1/H2)

Transporter 6.9 &  $7.9 \text{ m}^3$  (L2 H1/H2)

Crafter 7.5 m<sup>3</sup> (L1 H1)

Crafter 9 &  $10.5 \text{ m}^3$  (L2 H1/H2)

Crafter  $14 \& 15 \text{ m}^3 \text{ (L3 H2/H3)}$ 