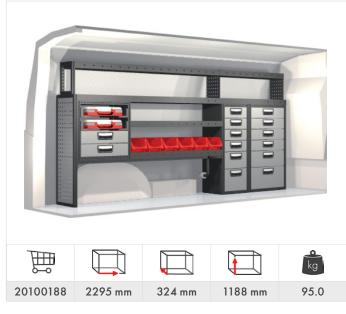

nty on all of the products that we manufacture ourselves. In addition, we can also provide the fastest and most reliable deliveries in the industry.







#### Modul-System Service Centers

For many years, we have had an established and broad network of Service Centers across Europe. Each Service Center is an authorized retailer with the expertise required to meet your specific needs, as their personnel have a full understanding of our products, and how to install them into your vehicle. They can also supply you with wall and floor linings, electronics and accessories such as lighting, cargo restraints, and roof racks.



#### Caddy















#### Caddy Maxi















Transporter 5.8 & 6.7  $m^3$  (L1 H1/H2)













Transporter 6.9 &  $7.9 \text{ m}^3$  (L2 H1/H2)













Crafter 7.5 m<sup>3</sup> (L1 H1)















Crafter 9 &  $10.5 \text{ m}^3$  (L2 H1/H2)















Crafter  $14 \& 15 \text{ m}^3 \text{ (L3 H2/H3)}$ 













#### Accessories



Grab handle Part No: 50014-03



Load stop Part No: 50250-03



Kit tool holders

Part No: 10848 (15 pcs)

Part No: 10849 (30 pcs)

Part No: 10850 (50 pcs)



Mobil-Box Part No: 10566, width 486 mm (low) Part No: 10563, width 486 mm (high)



Storage holder for Mobil-Box Part No: 50230-03



Lashing eyelet
Part No: 50025-03



Modul-Insert Part No: 12127-03



Lashing with narrow strap, 2.0 m (2 pcs)
Part No: 11722



Lashing with ratchet, 4.5 m Part No: 11716



Modul-Box 324 x 324 mm, Part No: 10487-03 Divider, width 324 mm, Part No: 10488-03 Window, width 324 mm, Part No: 10489-03 Handle, widt