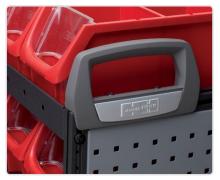

#### Accessories

Grab handle Part No: 50014-03

Load stop Part No: 50250-03

Kit tool holders

Part No: 10848 (15 pcs)

Part No: 10849 (30 pcs)

Part No: 10850 (50 pcs)

Mobil-Box Part No: 10566, width 486 mm (low) Part No: 10563, width 486 mm (high)