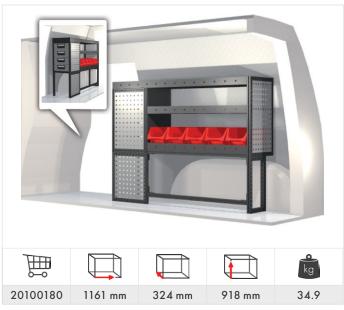

development and manufacturing through to sales, customer service and delivery. This enables us to offer a 36-month warranty on all of the products that we manufacture ourselves. In addition, we can also provide the fastest and most reliable deliveries in the industry.







#### Modul-System Service Centers

For many years, we have had an established and broad network of Service Centers across Europe. Each Service Center is an authorized retailer with the expertise required to meet your specific needs, as their personnel have a full understanding of our products, and how to install them into your vehicle. They can also supply you with wall and floor linings, electronics and accessories such as lighting, cargo restraints, and roof racks.



#### Caddy















#### Caddy Maxi















Transporter 5.8 & 6.7  $m^3$  (L1 H1/H2)













Transporter 6.9 &  $7.9 \text{ m}^3$  (L2 H1/H2)













Crafter 7.5 m<sup>3</sup> (L1 H1)















Crafter 9 &  $10.5 \text{ m}^3$  (L2 H1/H2)















Crafter  $14 \& 15 \text{ m}^3 \text{ (L3 H2/H3)}$ 













#### Accessories



Grab handle Part No: 50014-03



Load stop Part No: 50250-03



Kit tool holders

Part No: 10848 (15 pcs)

Part No: 10849 (30 pcs)

Part No: 10850 (50 pcs)



Mobil-Box Part No: 10566, width 486 mm (low) Part No: 10563, width 486 mm (high)



Storage holder for Mobil-Box Part No: 50230-03



Lashing eyelet
Part No: 50025-03



Modul-Insert Part No: 12127-03



Lashing with narrow strap, 2.0 m (2 pcs)
Part No: 11722



Lashing with ratchet, 4.5 m Part No: 11716



Modul-Box 324 x