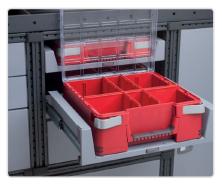

Insert for drawers
For 108 mm high drawer, Part No: 10530-03\*
For 108 mm high drawer, Part No: 10533-03\*\*
For 162/216 mm high drawer, Part No: 10535-03\*\*\*

\*162 mm length, 324 mm depth, \*\*324 mm length, 486 mm depth, \*\*\*324 mm length, 324 mm depth.