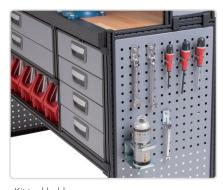

Modul-Box 324 x 324 mm, Part No: 10487-03 Divider, width 324 mm, Part No: 10488-03 Window, width 324 mm, Part No: 10489-03 Handle, width 324 mm, Part No: 10490-03

Modul-Box 162 x 324 mm, Part No: 10480-03 Modul-Box 162 x 486 mm, Part No: 10481-03 Divider, Width 162 mm, Part No: 10482-03 Window, Width 162 mm, Part No: 10483-03

Insert for drawers
For 108 mm high drawer, Part No: 10530-03\*
For 108 mm high drawer, Part No: 10533-03\*\*
For 162/216 mm high drawer, Part No: 10535-03\*\*\*

\*162 mm length, 324 mm depth, \*\*324 mm length, 486 mm depth, \*\*\*324 mm length, 324 mm depth.