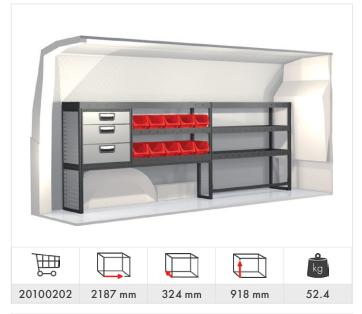

#### Caddy Maxi

Transporter 5.8 & 6.7  $m^3$  (L1 H1/H2)

Transporter 6.9 &  $7.9 \text{ m}^3$  (L2 H1/H2)

Crafter 7.5 m<sup>3</sup> (L1 H1)

Crafter 9 &  $10.5 \text{ m}^3$  (L2 H1/H2)

Crafter  $14 \& 15 \text{ m}^3 \text{ (L3 H2/H3)}$ 