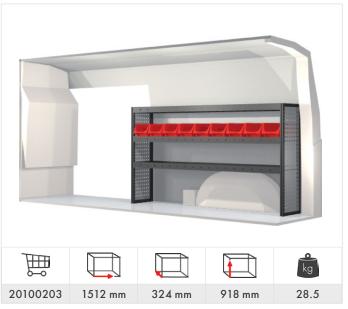

#### Caddy Maxi

Transporter 5.8 & 6.7  $m^3$  (L1 H1/H2)

Transporter 6.9 &  $7.9 \text{ m}^3$  (L2 H1/H2)

Crafter 7.5 m<sup>3</sup> (L1 H1)

Crafter 9 &  $10.5 \text{ m}^3$  (L2 H1/H2)

Crafter  $14 \& 15 \text{ m}^3 \text{ (L3 H2/H3)}$ 