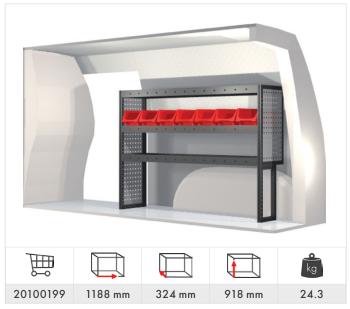

#### Caddy Maxi

Transporter 5.8 & 6.7  $m^3$  (L1 H1/H2)

Transporter 6.9 &  $7.9 \text{ m}^3$  (L2 H1/H2)

Crafter 7.5 m<sup>3</sup> (L1 H1)

Crafter 9 &  $10.5 \text{ m}^3$  (L2 H1/H2)

Crafter  $14 \& 15 \text{ m}^3 \text{ (L3 H2/H3)}$ 