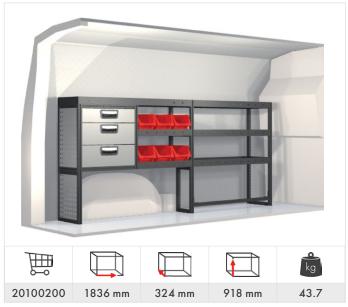

#### Caddy Maxi

Transporter 5.8 & 6.7  $m^3$  (L1 H1/H2)

Transporter 6.9 &  $7.9 \text{ m}^3$  (L2 H1/H2)

Crafter 7.5 m<sup>3</sup> (L1 H1)

Crafter 9 &  $10.5 \text{ m}^3$  (L2 H1/H2)

Crafter  $14 \& 15 \text{ m}^3 \text{ (L3 H2/H3)}$ 