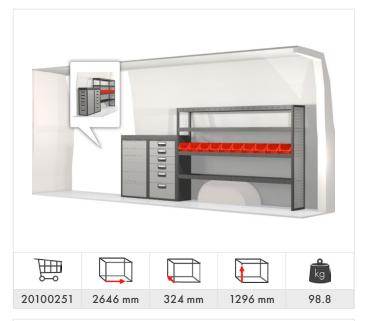

#### Caddy Maxi

Transporter 5.8 & 6.7  $m^3$  (L1 H1/H2)

Transporter 6.9 &  $7.9 \text{ m}^3$  (L2 H1/H2)

Crafter 7.5 m<sup>3</sup> (L1 H1)

Crafter 9 &  $10.5 \text{ m}^3$  (L2 H1/H2)

Crafter  $14 \& 15 \text{ m}^3 \text{ (L3 H2/H3)}$ 