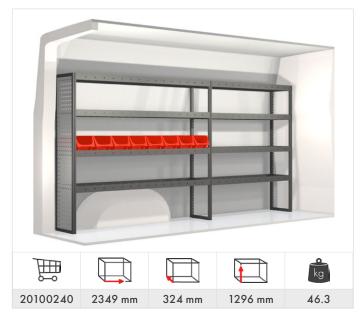

#### Caddy Maxi

Transporter 5.8 & 6.7  $m^3$  (L1 H1/H2)

Transporter 6.9 &  $7.9 \text{ m}^3$  (L2 H1/H2)

Crafter 7.5 m<sup>3</sup> (L1 H1)

Crafter 9 &  $10.5 \text{ m}^3$  (L2 H1/H2)

Crafter  $14 \& 15 \text{ m}^3 \text{ (L3 H2/H3)}$ 