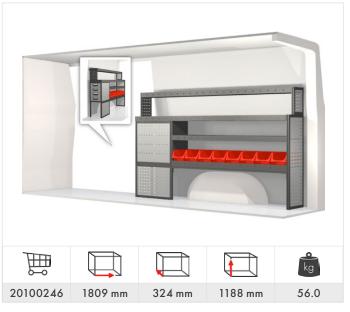

st and most reliable deliveries in the industry.







#### Modul-System Service Centers

For many years, we have had an established and broad network of Service Centers across Europe. Each Service Center is an authorized retailer with the expertise required to meet your specific needs, as their personnel have a full understanding of our products, and how to install them into your vehicle. They can also supply you with wall and floor linings, electronics and accessories such as lighting, cargo restraints, and roof racks.



#### Caddy















#### Caddy Maxi















Transporter 5.8 & 6.7  $m^3$  (L1 H1/H2)













Transporter 6.9 &  $7.9 \text{ m}^3$  (L2 H1/H2)













Crafter 7.5 m<sup>3</sup> (L1 H1)















Crafter 9 &  $10.5 \text{ m}^3$  (L2 H1/H2)















Crafter  $14 \& 15 \text{ m}^3 \text{ (L3 H2/H3)}$ 













#### Accessories



Grab handle Part No: 50014-03



Load stop Part No: 50250-03



Kit tool holders

Part No: 10848 (15 pcs)

Part No: 10849 (30 pcs)

Part No: 10850 (50 pcs)



Mobil-Box Part No: 10566, width 486 mm (low) Part No: 10563, width 486 mm (high)



Storage holder for Mobil-Box Part No: 50230-03



Lashing eyelet
Part No: 50025-03



Modul-Insert Part No: 12127-03



Lashing with narrow strap, 2.0 m (2 pcs)
Part No: 11722



Lashing with ratchet, 4.5 m Part No: 11716



Modul-Box 324 x 324 mm, Part No: 10487-03 Divider, width 324 mm, Part No: 10488-03 Window, width 324 mm, Part No: 10489-03 Handle, width 324 mm, Part No: 10490-03



Modul-Box 162 x 324 mm, Part No: 10480-03 Modul-Box 162 x 486 mm, Par