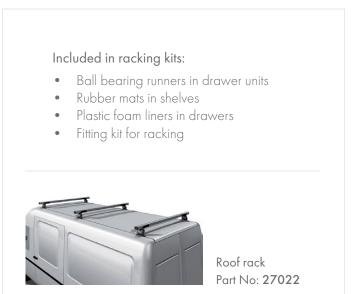

#### Accessories

Grab handle Part No: 50014-03

Load stop Part No: 50250-03

Kit tool holders

Part No: 10848 (15 pcs)

Part No: 10849 (30 pcs)

Part No: 10850 (50 pcs)

Mobil-Box Part No: 10566, width 486 mm (low) Part No: 10563, width 486 mm (high)