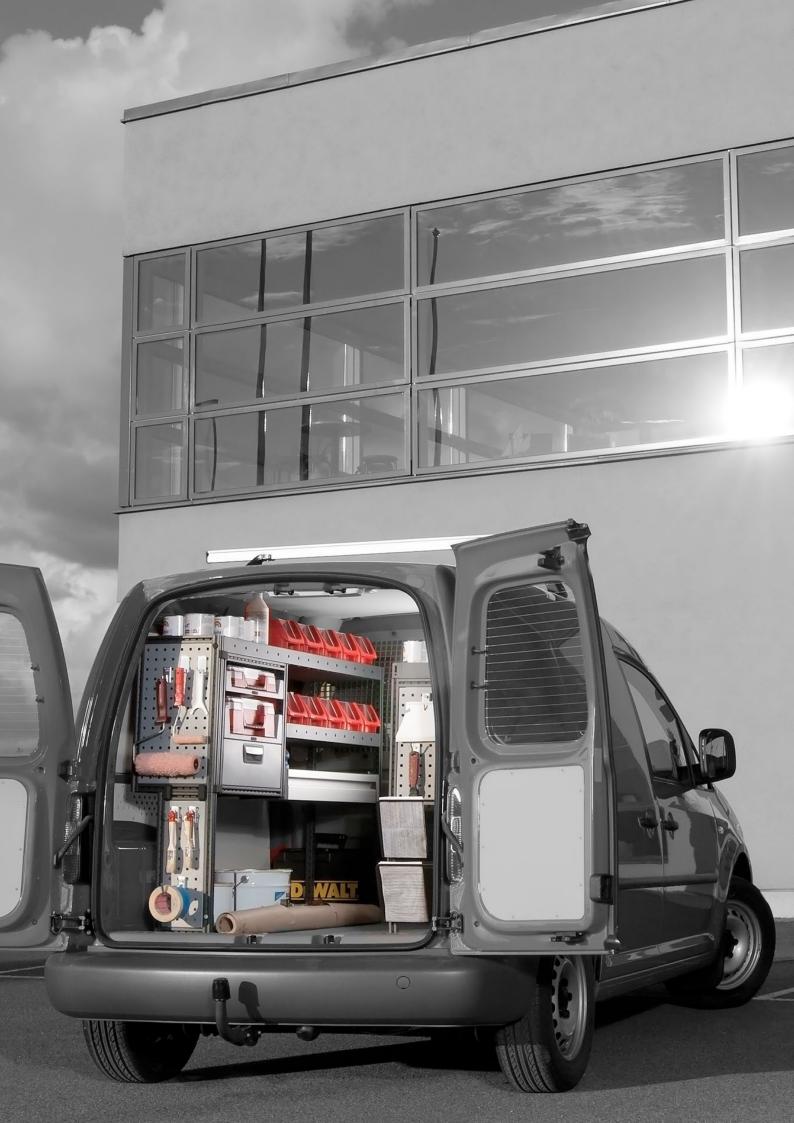

#### Accessories

Grab handle Part No: 50014-03

Load stop Part No: 50250-03

Kit tool holders

Part No: 10848 (15 pcs)

Part No: 10849 (30 pcs)

Part No: 10850 (50 pcs)

Mobil-Box Part No: 10566, width 486 mm (low) Part No: 10563, width 486 mm (high)

Storage holder for Mobil-Box Part No: 50230-03

Lashing eyelet
Part No: 50025-03

Modul-Insert Part No: 12127-03

Lashing with narrow strap, 2.0 m (2 pcs)
Part No: 11722

Lashing with ratchet, 4.5 m Part No: 11716

Modul-Box 324 x 324 mm, Part No: 10487-03 Divider, width 324 mm, Part No: 10488-03 Window, width 324 mm, Part No: 10489-03 Handle, width 324 mm, Part No: 10490-03

Modul-Box 162 x 324 mm, Part No: 10480-03 Modul-Box 162 x 486 mm, Part No: 10481-03 Divider, Width 162 mm, Part No: 10482-03 Window, Width 162 mm, Part No: 10483-03

Insert for drawers
For 108 mm high drawer, Part No: 10530-03\*
For 108 mm high drawer, Part No: 10533-03\*\*
For 162/216 mm high drawer, Part No: 10535-03\*\*\*

\*162 mm length, 324 mm depth, \*\*324 mm length, 486 mm depth, \*\*\*324 mm length, 324 mm depth.