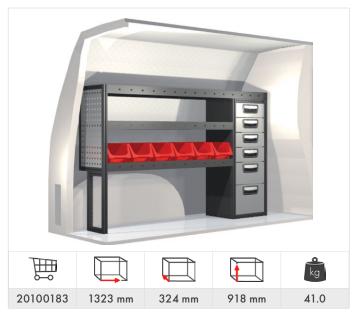

uality at every stage from development and manufacturing through to sales, customer service and delivery. This enables us to offer a 36-month warranty on all of the products that we manufacture ourselves. In addition, we can also provide the fastest and most reliable deliveries in the industry.







#### Modul-System Service Centers

For many years, we have had an established and broad network of Service Centers across Europe. Each Service Center is an authorized retailer with the expertise required to meet your specific needs, as their personnel have a full understanding of our products, and how to install them into your vehicle. They can also supply you with wall and floor linings, electronics and accessories such as lighting, cargo restraints, and roof racks.



#### Caddy















#### Caddy Maxi















Transporter 5.8 & 6.7  $m^3$  (L1 H1/H2)













Transporter 6.9 &  $7.9 \text{ m}^3$  (L2 H1/H2)













Crafter 7.5 m<sup>3</sup> (L1 H1)















Crafter 9 &  $10.5 \text{ m}^3$  (L2 H1/H2)















Crafter  $14 \& 15 \text{ m}^3 \text{ (L3 H2/H3)}$ 













#### Accessories



Grab handle Part No: 50014-03



Load stop Part No: 50250-03



Kit tool holders

Part No: 10848 (15 pcs)

Part No: 10849 (30 pcs)

Part No: 10850 (50 pcs)



Mobil-Box Part No: 10566, width 486 mm (low) Part No: 10563, width 486 mm (high)



Storage holder for Mobil-Box Part No: 50230-03



Lashing eyelet
Part No: 50025-03



Modul-Insert Part No: 12127-03



Lashing with narrow strap, 2.0 m (2 pcs)
Part No: 11722



Lashing with ratchet, 4.5 m Part N