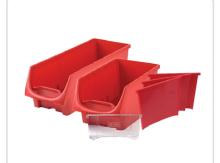

Modul-Box 324 x 324 mm, Part No: 10487-03 Divider, width 324 mm, Part No: 10488-03 Window, width 324 mm, Part No: 10489-03 Handle, width 324 mm, Part No: 10490-03

Modul-Box 162 x 324 mm, Part No: 10480-03 Modul-Box 162 x 486 mm, Part No: 10481-03 Divider, Width 162 mm, Part No: 10482-03 Window, Width 162 mm, Part No: 10483-03