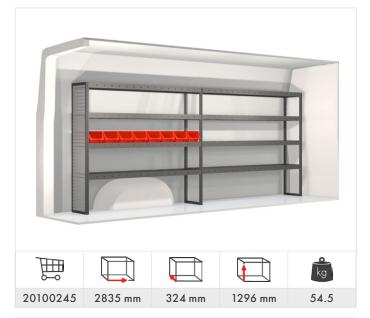

test and most reliable deliveries in the industry.







#### Modul-System Service Centers

For many years, we have had an established and broad network of Service Centers across Europe. Each Service Center is an authorized retailer with the expertise required to meet your specific needs, as their personnel have a full understanding of our products, and how to install them into your vehicle. They can also supply you with wall and floor linings, electronics and accessories such as lighting, cargo restraints, and roof racks.



#### Caddy















#### Caddy Maxi















Transporter 5.8 & 6.7  $m^3$  (L1 H1/H2)













Transporter 6.9 &  $7.9 \text{ m}^3$  (L2 H1/H2)













Crafter 7.5 m<sup>3</sup> (L1 H1)















Crafter 9 &  $10.5 \text{ m}^3$  (L2 H1/H2)















Crafter  $14 \& 15 \text{ m}^3 \text{ (L3 H2/H3)}$ 













#### Accessories



Grab handle Part No: 50014-03



Load stop Part No: 50250-03



Kit tool holders

Part No: 10848 (15 pcs)

Part No: 10849 (30 pcs)

Part No: 10850 (50 pcs)



Mobil-Box Part No: 10566, width 486 mm (low) Part No: 10563, width 486 mm (high)



Storage holder for Mobil-Box Part No: 50230-03



Lashing eyelet
Part No: 50025-03



Modul-Insert Part No: 12127-03



Lashing with narrow strap, 2.0 m (2 pcs)
Part No: 11722



Lashing with ratchet, 4.5 m Part No: 11716



Modul-Box 324 x 324 mm, Part No: 10487-03 Divider, width 324 mm, Part No: 10488-03 Window, width 324 mm, Part No: 10489-03 Handle, width 324 mm, Part No: 10490-03



Modul-Box 162 x 324 mm, Part No: 10480-03 Modul-Box 162 x 486 mm, P