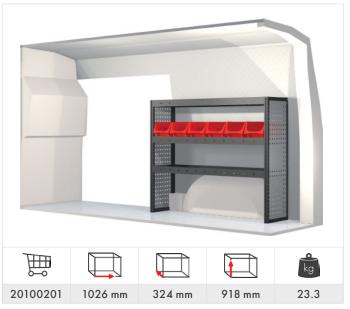

omer service and delivery. This enables us to offer a 36-month warranty on all of the products that we manufacture ourselves. In addition, we can also provide the fastest and most reliable deliveries in the industry.







#### Modul-System Service Centers

For many years, we have had an established and broad network of Service Centers across Europe. Each Service Center is an authorized retailer with the expertise required to meet your specific needs, as their personnel have a full understanding of our products, and how to install them into your vehicle. They can also supply you with wall and floor linings, electronics and accessories such as lighting, cargo restraints, and roof racks.



#### Caddy















#### Caddy Maxi















Transporter 5.8 & 6.7  $m^3$  (L1 H1/H2)













Transporter 6.9 &  $7.9 \text{ m}^3$  (L2 H1/H2)













Crafter 7.5 m<sup>3</sup> (L1 H1)















Crafter 9 &  $10.5 \text{ m}^3$  (L2 H1/H2)















Crafter  $14 \& 15 \text{ m}^3 \text{ (L3 H2/H3)}$ 













#### Accessories



Grab handle Part No: 50014-03



Load stop Part No: 50250-03



Kit tool holders

Part No: 10848 (15 pcs)

Part No: 10849 (30 pcs)

Part No: 10850 (50 pcs)



Mobil-Box Part No: 10566, width 486 mm (low) Part No: 10563, width 486 mm (high)



Storage holder for Mobil-Box Part No: 50230-03



Lashing eyelet
Part No: 50025-03



Modul-Insert Part No: 12127-03



Lashing with narrow strap, 2.0 m (2 pcs)
Part No: 11722



Lashing with ratchet, 4.5 m Part No: 11716



Modul-Box 324 x 324 mm, Part No: 10487-03 Divider, width 324 mm, Pa