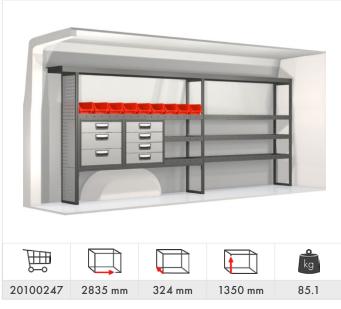

#### Caddy Maxi

Transporter 5.8 & 6.7  $m^3$  (L1 H1/H2)

Transporter 6.9 &  $7.9 \text{ m}^3$  (L2 H1/H2)

Crafter 7.5 m<sup>3</sup> (L1 H1)

Crafter 9 &  $10.5 \text{ m}^3$  (L2 H1/H2)

Crafter  $14 \& 15 \text{ m}^3 \text{ (L3 H2/H3)}$ 