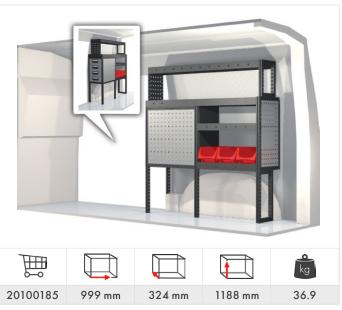

#### Caddy Maxi

Transporter 5.8 & 6.7  $m^3$  (L1 H1/H2)

Transporter 6.9 &  $7.9 \text{ m}^3$  (L2 H1/H2)

Crafter 7.5 m<sup>3</sup> (L1 H1)

Crafter 9 &  $10.5 \text{ m}^3$  (L2 H1/H2)

Crafter  $14 \& 15 \text{ m}^3 \text{ (L3 H2/H3)}$ 