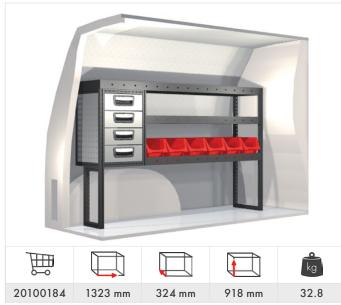

re quality at every stage from development and manufacturing through to sales, customer service and delivery. This enables us to offer a 36-month warranty on all of the products that we manufacture ourselves. In addition, we can also provide the fastest and most reliable deliveries in the industry.







#### Modul-System Service Centers

For many years, we have had an established and broad network of Service Centers across Europe. Each Service Center is an authorized retailer with the expertise required to meet your specific needs, as their personnel have a full understanding of our products, and how to install them into your vehicle. They can also supply you with wall and floor linings, electronics and accessories such as lighting, cargo restraints, and roof racks.



#### Caddy















#### Caddy Maxi















Transporter 5.8 & 6.7  $m^3$  (L1 H1/H2)













Transporter 6.9 &  $7.9 \text{ m}^3$  (L2 H1/H2)













Crafter 7.5 m<sup>3</sup> (L1 H1)















Crafter 9 &  $10.5 \text{ m}^3$  (L2 H1/H2)















Crafter  $14 \& 15 \text{ m}^3 \text{ (L3 H2/H3)}$ 













#### Accessories



Grab handle Part No: 50014-03



Load stop Part No: 50250-03



Kit tool holders

Part No: 10848 (15 pcs)

Part No: 10849 (30 pcs)

Part No: 10850 (50 pcs)



Mobil-Box Part No: 10566, width 486 mm (low) Part No: 10563, width 486 mm (high)



Storage holder for Mobil-Box Part No: 50230-03



Lashing eyelet
Part No: 50025-03



Modul-Insert Part No: 12127-03



Lashing with narrow strap, 2.0 m (2 pcs)
Part No: 11722



Lashing with ratchet, 4.5 m Pa