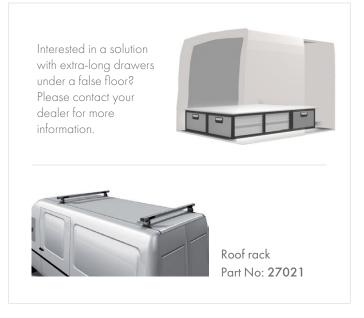

#### Accessories

Grab handle Part No: 50014-03

Load stop Part No: 50250-03

Kit tool holders

Part No: 10848 (15 pcs)

Part No: 10849 (30 pcs)

Part No: 10850 (50 pcs)

Mobil-Box Part No: 10566, width 486 mm (low) Part No: 10563, width 486 mm (high)