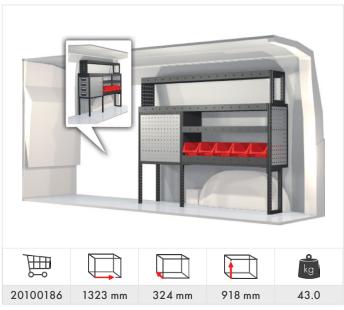

ranty on all of the products that we manufacture ourselves. In addition, we can also provide the fastest and most reliable deliveries in the industry.







#### Modul-System Service Centers

For many years, we have had an established and broad network of Service Centers across Europe. Each Service Center is an authorized retailer with the expertise required to meet your specific needs, as their personnel have a full understanding of our products, and how to install them into your vehicle. They can also supply you with wall and floor linings, electronics and accessories such as lighting, cargo restraints, and roof racks.



#### Caddy















#### Caddy Maxi















Transporter 5.8 & 6.7  $m^3$  (L1 H1/H2)













Transporter 6.9 &  $7.9 \text{ m}^3$  (L2 H1/H2)













Crafter 7.5 m<sup>3</sup> (L1 H1)















Crafter 9 &  $10.5 \text{ m}^3$  (L2 H1/H2)















Crafter  $14 \& 15 \text{ m}^3 \text{ (L3 H2/H3)}$ 













#### Accessories



Grab handle Part No: 50014-03



Load stop Part No: 50250-03



Kit tool holders

Part No: 10848 (15 pcs)

Part No: 10849 (30 pcs)

Part No: 10850 (50 pcs)



Mobil-Box Part No: 10566, width 486 mm (low) Part No: 10563, width 486 mm (high)



Storage holder for Mobil-Box Part No: 50230-03



Lashing eyelet
Part No: 50025-03



Modul-Insert Part No: 12127-03



Lashing with narrow strap, 2.0 m (2 pcs)
Part No: 11722



Lashing with ratchet, 4.5 m Part No: 11716



Modul-Box 324 x 324 mm, Part No: 10487-03 Divider, width 324 mm, Part No: 10488-03 Window, width 324 mm, Part No: 10489-03 Handle, wi