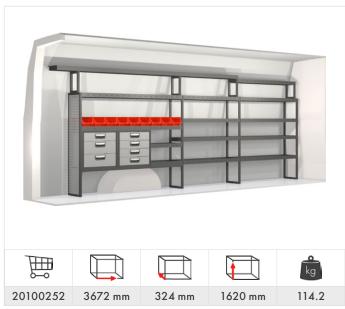

#### Caddy Maxi

Transporter 5.8 & 6.7  $m^3$  (L1 H1/H2)

Transporter 6.9 &  $7.9 \text{ m}^3$  (L2 H1/H2)

Crafter 7.5 m<sup>3</sup> (L1 H1)

Crafter 9 &  $10.5 \text{ m}^3$  (L2 H1/H2)

Crafter  $14 \& 15 \text{ m}^3 \text{ (L3 H2/H3)}$ 