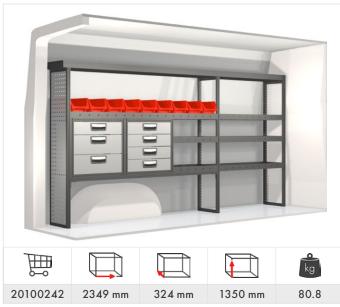

e ourselves. In addition, we can also provide the fastest and most reliable deliveries in the industry.







#### Modul-System Service Centers

For many years, we have had an established and broad network of Service Centers across Europe. Each Service Center is an authorized retailer with the expertise required to meet your specific needs, as their personnel have a full understanding of our products, and how to install them into your vehicle. They can also supply you with wall and floor linings, electronics and accessories such as lighting, cargo restraints, and roof racks.



#### Caddy















#### Caddy Maxi















Transporter 5.8 & 6.7  $m^3$  (L1 H1/H2)













Transporter 6.9 &  $7.9 \text{ m}^3$  (L2 H1/H2)













Crafter 7.5 m<sup>3</sup> (L1 H1)















Crafter 9 &  $10.5 \text{ m}^3$  (L2 H1/H2)















Crafter  $14 \& 15 \text{ m}^3 \text{ (L3 H2/H3)}$ 













#### Accessories



Grab handle Part No: 50014-03



Load stop Part No: 50250-03



Kit tool holders

Part No: 10848 (15 pcs)

Part No: 10849 (30 pcs)

Part No: 10850 (50 pcs)



Mobil-Box Part No: 10566, width 486 mm (low) Part No: 10563, width 486 mm (high)



Storage holder for Mobil-Box Part No: 50230-03



Lashing eyelet
Part No: 50025-03



Modul-Insert Part No: 12127-03



Lashing with narrow strap, 2.0 m (2 pcs)
Part No: 11722



Lashing with ratchet, 4.5 m Part No: 11716



Modul-Box 324 x 324 mm, Part No: 10487-03 Divider, width 324 mm, Part No: 10488-03 Window, width 324 mm, Part No: 10489-03 Handle, width 324 mm, Part No: 10490-03



Modul-Box 162