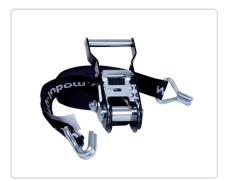

Storage holder for Mobil-Box Part No: 50230-03

Lashing eyelet
Part No: 50025-03

Modul-Insert Part No: 12127-03

Lashing with narrow strap, 2.0 m (2 pcs)
Part No: 11722

Lashing with ratchet, 4.5 m Part No: 11716