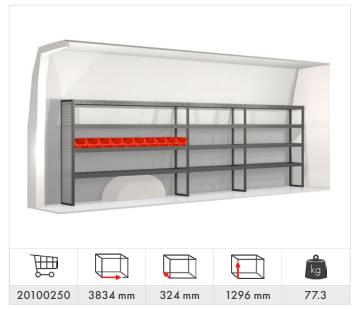

#### Caddy Maxi

Transporter 5.8 & 6.7  $m^3$  (L1 H1/H2)

Transporter 6.9 &  $7.9 \text{ m}^3$  (L2 H1/H2)

Crafter 7.5 m<sup>3</sup> (L1 H1)

Crafter 9 &  $10.5 \text{ m}^3$  (L2 H1/H2)

Crafter  $14 \& 15 \text{ m}^3 \text{ (L3 H2/H3)}$ 