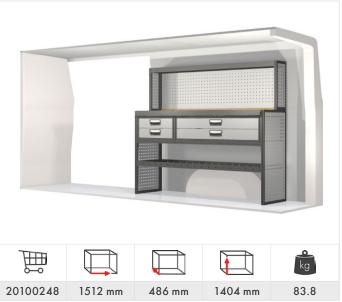

nd most reliable deliveries in the industry.







#### Modul-System Service Centers

For many years, we have had an established and broad network of Service Centers across Europe. Each Service Center is an authorized retailer with the expertise required to meet your specific needs, as their personnel have a full understanding of our products, and how to install them into your vehicle. They can also supply you with wall and floor linings, electronics and accessories such as lighting, cargo restraints, and roof racks.



#### Caddy















#### Caddy Maxi















Transporter 5.8 & 6.7  $m^3$  (L1 H1/H2)













Transporter 6.9 &  $7.9 \text{ m}^3$  (L2 H1/H2)













Crafter 7.5 m<sup>3</sup> (L1 H1)















Crafter 9 &  $10.5 \text{ m}^3$  (L2 H1/H2)















Crafter  $14 \& 15 \text{ m}^3 \text{ (L3 H2/H3)}$ 













#### Accessories



Grab handle Part No: 50014-03



Load stop Part No: 50250-03



Kit tool holders

Part No: 10848 (15 pcs)

Part No: 10849 (30 pcs)

Part No: 10850 (50 pcs)



Mobil-Box Part No: 10566, width 486 mm (low) Part No: 10563, width 486 mm (high)



Storage holder for Mobil-Box Part No: 50230-03



Lashing eyelet
Part No: 50025-03



Modul-Insert Part No: 12127-03



Lashing with narrow strap, 2.0 m (2 pcs)
Part No: 11722



Lashing with ratchet, 4.5 m Part No: 11716



Modul-Box 324 x 324 mm, Part No: 10487-03 Divider, width 324 mm, Part No: 10488-03 Window, width 324 mm, Part No: 10489-03 Handle, width 324 mm, Part No: 10490-03



Modul-Box 162 x 324 mm, Part No: 10480-03 Modul-Box 162 x 486 mm, Part No