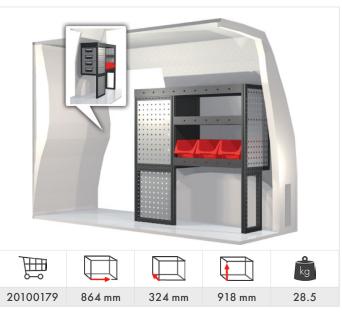

quality at every stage from development and manufacturing through to sales, customer service and delivery. This enables us to offer a 36-month warranty on all of the products that we manufacture ourselves. In addition, we can also provide the fastest and most reliable deliveries in the industry.







#### Modul-System Service Centers

For many years, we have had an established and broad network of Service Centers across Europe. Each Service Center is an authorized retailer with the expertise required to meet your specific needs, as their personnel have a full understanding of our products, and how to install them into your vehicle. They can also supply you with wall and floor linings, electronics and accessories such as lighting, cargo restraints, and roof racks.



#### Caddy















#### Caddy Maxi















Transporter 5.8 & 6.7  $m^3$  (L1 H1/H2)













Transporter 6.9 &  $7.9 \text{ m}^3$  (L2 H1/H2)













Crafter 7.5 m<sup>3</sup> (L1 H1)















Crafter 9 &  $10.5 \text{ m}^3$  (L2 H1/H2)















Crafter  $14 \& 15 \text{ m}^3 \text{ (L3 H2/H3)}$ 













#### Accessories



Grab handle Part No: 50014-03



Load stop Part No: 50250-03



Kit tool holders

Part No: 10848 (15 pcs)

Part No: 10849 (30 pcs)

Part No: 10850 (50 pcs)



Mobil-Box Part No: 10566, width 486 mm (low) Part No: 10563, width 486 mm (high)



Storage holder for Mobil-Box Part No: 50230-03



Lashing eyelet
Part No: 50025-03



Modul-Insert Part No: 12127-03



Lashing with narrow strap, 2.0 m (2 pcs)
Part No: 11722



Lashing with ratchet, 4.5 m Part