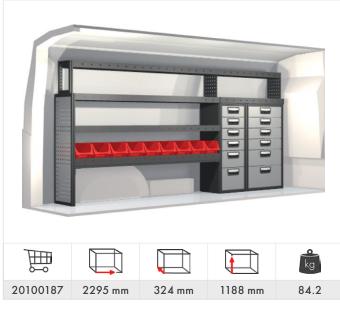

#### Caddy Maxi

Transporter 5.8 & 6.7  $m^3$  (L1 H1/H2)

Transporter 6.9 &  $7.9 \text{ m}^3$  (L2 H1/H2)

Crafter 7.5 m<sup>3</sup> (L1 H1)

Crafter 9 &  $10.5 \text{ m}^3$  (L2 H1/H2)

Crafter  $14 \& 15 \text{ m}^3 \text{ (L3 H2/H3)}$ 