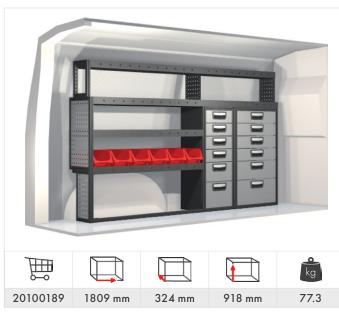

er service and delivery. This enables us to offer a 36-month warranty on all of the products that we manufacture ourselves. In addition, we can also provide the fastest and most reliable deliveries in the industry.







#### Modul-System Service Centers

For many years, we have had an established and broad network of Service Centers across Europe. Each Service Center is an authorized retailer with the expertise required to meet your specific needs, as their personnel have a full understanding of our products, and how to install them into your vehicle. They can also supply you with wall and floor linings, electronics and accessories such as lighting, cargo restraints, and roof racks.



#### Caddy















#### Caddy Maxi















Transporter 5.8 & 6.7  $m^3$  (L1 H1/H2)













Transporter 6.9 &  $7.9 \text{ m}^3$  (L2 H1/H2)













Crafter 7.5 m<sup>3</sup> (L1 H1)















Crafter 9 &  $10.5 \text{ m}^3$  (L2 H1/H2)















Crafter  $14 \& 15 \text{ m}^3 \text{ (L3 H2/H3)}$ 













#### Accessories



Grab handle Part No: 50014-03



Load stop Part No: 50250-03



Kit tool holders

Part No: 10848 (15 pcs)

Part No: 10849 (30 pcs)

Part No: 10850 (50 pcs)



Mobil-Box Part No: 10566, width 486 mm (low) Part No: 10563, width 486 mm (high)



Storage holder for Mobil-Box Part No: 50230-03



Lashing eyelet
Part No: 50025-03



Modul-Insert Part No: 12127-03



Lashing with narrow strap, 2.0 m (2 pcs)
Part No: 11722



Lashing with ratchet, 4.5 m Part No: 11716



Modul-Box 324 x 324 mm, Part No: 10487-03 Divider, width 324 mm, Part