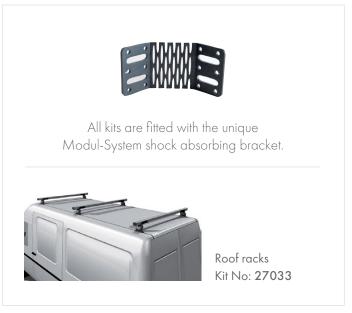

vice and delivery. This enables us to offer a 36-month warranty on all of the products that we manufacture ourselves. In addition, we can also provide the fastest and most reliable deliveries in the industry.







#### Modul-System Service Centers

For many years, we have had an established and broad network of Service Centers across Europe. Each Service Center is an authorized retailer with the expertise required to meet your specific needs, as their personnel have a full understanding of our products, and how to install them into your vehicle. They can also supply you with wall and floor linings, electronics and accessories such as lighting, cargo restraints, and roof racks.



#### Caddy















#### Caddy Maxi















Transporter 5.8 & 6.7  $m^3$  (L1 H1/H2)













Transporter 6.9 &  $7.9 \text{ m}^3$  (L2 H1/H2)













Crafter 7.5 m<sup>3</sup> (L1 H1)















Crafter 9 &  $10.5 \text{ m}^3$  (L2 H1/H2)















Crafter  $14 \& 15 \text{ m}^3 \text{ (L3 H2/H3)}$ 













#### Accessories



Grab handle Part No: 50014-03



Load stop Part No: 50250-03



Kit tool holders

Part No: 10848 (15 pcs)

Part No: 10849 (30 pcs)

Part No: 10850 (50 pcs)



Mobil-Box Part No: 10566, width 486 mm (low) Part No: 10563, width 486 mm (high)



Storage holder for Mobil-Box Part No: 50230-03



Lashing eyelet
Part No: 50025-03



Modul-Insert Part No: 12127-03



Lashing with narrow strap, 2.0 m (2 pcs)
Part No: 11722



Lashing with ratchet, 4.5 m Part No: 11716



Modul-Box 324 x 324 mm, Part No: 10487-03 Divider, width 324 mm, Part No: 1