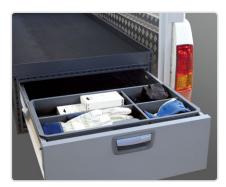

Insert for drawers
For 108 mm high drawer, Part No: 10530-03\*
For 108 mm high drawer, Part No: 10533-03\*\*
For 162/216 mm high drawer, Part No: 10535-03\*\*\*

\*162 mm length, 324 mm depth, \*\*324 mm length, 486 mm depth, \*\*\*324 mm length, 324 mm depth.